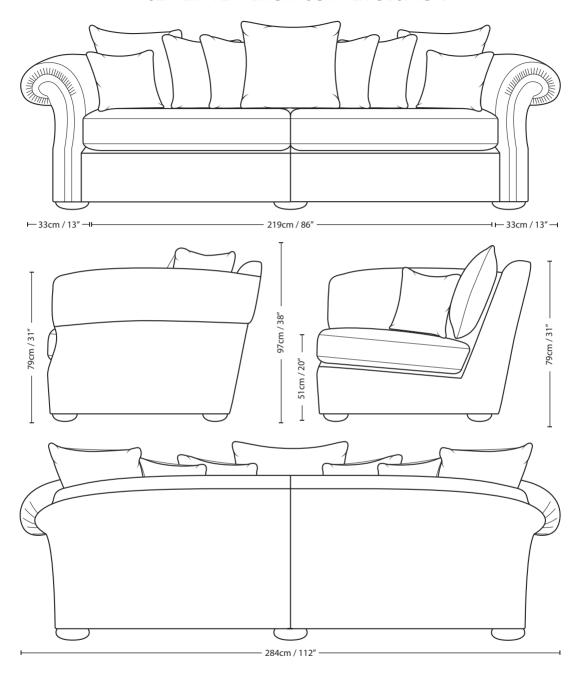

## **MANHATTAN**

4 SEATER FLAT BACK SCATTER CUSHION

| Overall<br>Height | Overall<br>Width | Overall                     | Arm                         | Back Height<br>of Frame | Seat<br>Height | Arm<br>Width | Inside Width | Seat Depth<br>to Cushions | Seat Depth<br>no Cushions |
|-------------------|------------------|-----------------------------|-----------------------------|-------------------------|----------------|--------------|--------------|---------------------------|---------------------------|
| 97cm / 38"        | 284cm / 112"     | <b>Depth</b><br>114cm / 45" | <b>Height</b><br>79cm / 31" | 79cm / 31"              | 51cm / 20"     | 33cm / 13"   | 219cm / 86"  | 64cm / 25"                | 81cm / 32"                |

Seating sizes vary to a great extent and particularly wherever there are soft cushions involved, this is magnified with front of seat to back cushion depths, whilst formal back cushions will vary with age and plumping. It is essential to note that scatter back cushion depths will adjust from which point you measure, overtime and with plumping, the accurate measurement does not exist as it will resize each and every time you enjoy its comfort.